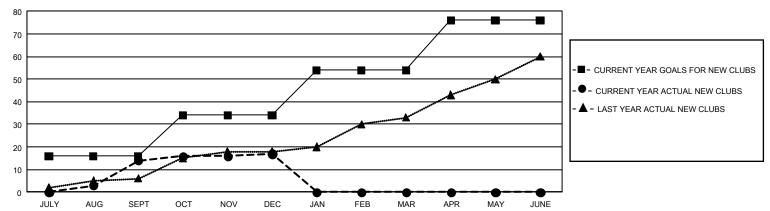

## GMT Constitutional Area 5 - E, Group O

**GMT**: OPEN

REPORT DOES NOT INCLUDE CLUBS IN UNDISTRICTED AREAS.

| Clubs                 |               |           |               | Members               |                        |                         |                                                    |  |
|-----------------------|---------------|-----------|---------------|-----------------------|------------------------|-------------------------|----------------------------------------------------|--|
| RESULTS FOR 2019-2020 |               |           |               | RESULTS FOR 2019-2020 |                        |                         |                                                    |  |
| QUARTER               | NEW CLUB GOAL | NEW CLUBS | DROPPED CLUBS | QUARTER MEMI          | BER GROWTH NET<br>GOAL | MEMBER GROWTH<br>ACTUAL | DROPPED<br>MEMBERS ACTUAL<br>(including transfers) |  |
| JULY/AUG/SEPT         | 48            | 14        | 18            | JULY/AUG/SEPT         | 1,410                  | 1,441                   | 917                                                |  |
| OCT/NOV/DEC           | 54            | 3         | 16            | OCT/NOV/DEC           | 1,275                  | 732                     | 1,559                                              |  |
| JAN/FEB/MAR           | 60            | 0         | 0             | JAN/FEB/MAR           | 1,440                  | 0                       | 0                                                  |  |
| APR/MAY/JUNE          | 66            | 0         | 0             | APR/MAY/JUNE          | 1,635                  | 0                       | 0                                                  |  |

## GOALS AND ACTUAL NEW CLUBS CUMULATIVE