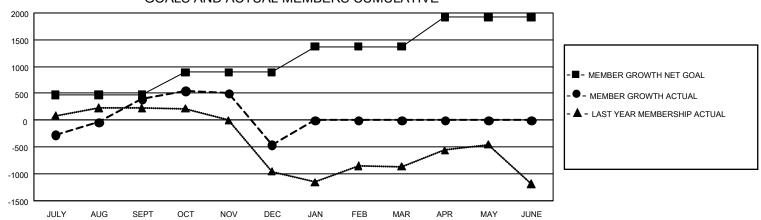

## GMT Constitutional Area 5 - E, Group O

**GMT**: OPEN

REPORT DOES NOT INCLUDE CLUBS IN UNDISTRICTED AREAS.

| Clubs                 |               |           |               | Members               |                        |                         |                                                    |  |
|-----------------------|---------------|-----------|---------------|-----------------------|------------------------|-------------------------|----------------------------------------------------|--|
| RESULTS FOR 2019-2020 |               |           |               | RESULTS FOR 2019-2020 |                        |                         |                                                    |  |
| QUARTER               | NEW CLUB GOAL | NEW CLUBS | DROPPED CLUBS | QUARTER MEMI          | BER GROWTH NET<br>GOAL | MEMBER GROWTH<br>ACTUAL | DROPPED<br>MEMBERS ACTUAL<br>(including transfers) |  |
| JULY/AUG/SEPT         | 48            | 14        | 18            | JULY/AUG/SEPT         | 1,410                  | 1,441                   | 917                                                |  |
| OCT/NOV/DEC           | 54            | 3         | 16            | OCT/NOV/DEC           | 1,275                  | 732                     | 1,559                                              |  |
| JAN/FEB/MAR           | 60            | 0         | 0             | JAN/FEB/MAR           | 1,440                  | 0                       | 0                                                  |  |
| APR/MAY/JUNE          | 66            | 0         | 0             | APR/MAY/JUNE          | 1,635                  | 0                       | 0                                                  |  |

## GOALS AND ACTUAL MEMBERS CUMULATIVE

| DROPPED CLUBS: 34  |       | 325 CLUBS OF 664 ADDED 1 OR MORE | GENDER DISTRIBUTION             |                 |       |
|--------------------|-------|----------------------------------|---------------------------------|-----------------|-------|
|                    |       | NEW MEMBERS                      | MALE 10,503 (50.85%)            |                 |       |
|                    |       |                                  | FEMALE                          | 10,152 (49.15%) |       |
| DROPPED MEMBERS    |       |                                  |                                 |                 |       |
| DECEASED           | 32    | CLICK HERE FOR CUMULATIVE        | TOTAL FAMILY UNIT MEMBERS       |                 | 7,169 |
| CLUB CANCELLED 805 |       | MEMBERSHIP DATA                  |                                 |                 |       |
| OTHER              | 1,623 |                                  | FAMILY MEMBERS PAYING HALF DUES |                 | 4,377 |
| TOTAL              | 2,460 |                                  |                                 |                 |       |